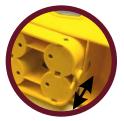

## Barricade Lights - D-Cell

On/Off and Mode Switches

Battery Case w/Battery Direction Indicators

Hardware (Per Case of 10 Lights)

Battery Case Snaps In and Out