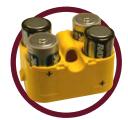

## Barricade Lights - D-Cell

On/Off and Mode Switches

Battery Case w/Battery Direction Indicators

Hardware (Per Case of 10 Lights)

Battery Case Snaps In and Out