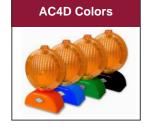

## AC4D-NL

- The AC4D Series exceeds ITE standards and MUTCD visibility specifications.
- LED light source operates on 2 or 4 D-cell batteries (not included).
- Three modes of operation, Flash (Type A), Steady-Burn (Type C), and Off.
- Equipped with a photocell which turns light on and off at dawn and dusk.
- Optically correct polycarbonate lens, high impact case, and stainless steel contacts.
- Tested by a Coast Guard approved laboratory.
- Lightweight, may be self-certified for compliance with NCHRP-350 crash test standards.
- AC4D-NL has an amber lens with case color choices of orange, blue, green, and black.
- AC4D-RL comes with a red lens and yellow case.
- MAC4D comes with a mono-directional lens and yellow case.
- MAC4D-DB is the same as MAC4D but features a detached base design for safe and easy battery maintenance when lights are mounted out of reach on signs, stands, or posts.
- Each light supplied with hardware: bolts, switch pins, and wrench.
- Bolt protectors available at extra cost.
- Standard package: 10 lights per carton. Carton weight: 17 lbs.

| AC4D-NL | Yellow Case |
|---------|-------------|
| AC4D-BK | Black Case  |
| AC4D-GR | Green Case  |
| AC4D-BL | Blue Case   |
| AC4D-OR | Orange Case |

| AC4D-RL  | Red Lens                                |
|----------|-----------------------------------------|
| MAC4D    | Mono-Directional Lens                   |
| MAC4D-DB | Mono-Directional Lens,<br>Detached Base |
|          |                                         |