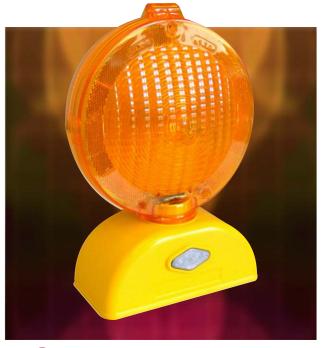

## Barricade Lights - D-Cell

On/Off and Mode Switches

Battery Case w/Battery Direction Indicators

Hardware (Per Case of 10 Lights)

Battery Case Snaps In and Out

## AC4D-NL

- The AC4D Series exceeds ITE standards and MUTCD visibility specifications.
- LED light source operates on 2 or 4 D-cell batteries (not included).
- Three modes of operation, Flash (Type A), Steady-Burn (Type C), and Off.
- Equipped with a photocell which turns light on and off at dawn and dusk.
- Optically correct polycarbonate lens, high impact case, and stainless steel contacts.
- Tested by a Coast Guard approved laboratory.
- Lightweight, may be self-certified for compliance with NCHRP-350 crash test standards.
- AC4D-NL has an amber lens with case color choices of orange, blue, green, and black.
- AC4D-RL comes with a red lens and yellow case.
- MAC4D comes with a mono-directional lens and yellow case.
- MAC4D-DB is the same as MAC4D but features a detached base design for safe and easy battery maintenance when lights are mounted out of reach on signs, stands, or posts.
- Each light supplied with hardware: bolts, switch pins, and wrench.
- Bolt protectors available at extra cost.
- Standard package: 10 lights per carton. Carton weight: 17 lbs.