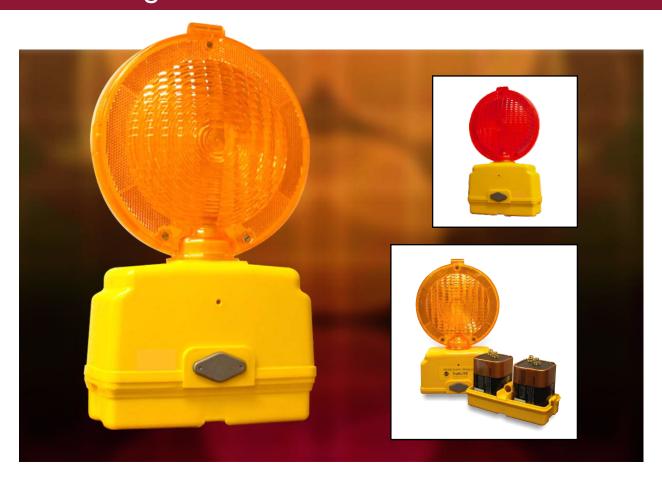

## TrafiLITE<sup>TM</sup> Series 6-Volt Incandescent Barricade Lights

- TrafiLITE™ meets the May 2001 ITE purchase specification.
- Features an incandescent bulb powered by a six volt lantern battery (not included).
- Offered in a flashing type "A" model, steady burn type "C", or in a combination "A" and "C" version.
- Equipped with a photocell which turns light on and off at dawn and dusk.
- A finger loop on the circuit housing makes circuit removal easy.
- Amber lens is standard, lights are also available with a red lens.
- Each light supplied with hardware bolts, wrench, and switch pins.
- Bolt protectors available at extra cost.
- Standard package: 10 lights per carton. Carton weight: 17 lbs.

| TLW6S   | Flashing                           |
|---------|------------------------------------|
| TLW6S-R | Flashing, Red Lens                 |
| TLW8S   | 3-Way (Flash/Steady/Off)           |
| TLW8S-R | 3-Way (Flash/Steady/Off), Red Lens |