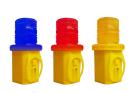

## UniLAMP<sup>TM</sup> Series 6-Volt 360° Incandescent Lights

- UniLAMP™ combines a 360° high clarity polycarbonate lens with an incandescent light source.
- Two versions are available, flashing and flashing with photocell.
- The yellow case is made of high impact polyethelene and comes with an integrated cone mounting bracket.
- Position-adjustable nut attached for bolt mounting.
- UniLAMP™ is powered by a 6 volt lantern battery (not included).
- Three lens colors available: amber, blue, and red.
- Standard package: 10 devices.
- Weight per carton: 13 lbs.

| UCW6N   | Non-Photo Cell, Amber Lens |  |  |
|---------|----------------------------|--|--|
| UCW6N-B | Non-Photo Cell, Blue Lens  |  |  |
| UCW6N-R | Non-Photo Cell, Red Lens   |  |  |
| UCW6S   | Photo Cell, Amber Lens     |  |  |
| UCW6S-B | Photo Cell, Blue Lens      |  |  |
| UCW6S-R | Photo Cell, Red Lens       |  |  |