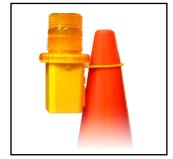

## UniLAMP<sup>TM</sup> Series 6-Volt 360° Incandescent Lights

- UniLAMP™ combines a 360° high clarity polycarbonate lens with an incandescent light source.
- Two versions are available, flashing and flashing with photocell.
- The yellow case is made of high impact polyethelene and comes with an integrated cone mounting bracket.
- Position-adjustable nut attached for bolt mounting.
- UniLAMP™ is powered by a 6 volt lantern battery (not included).
- Three lens colors available: amber, blue, and red.
- Standard package: 10 devices.
- Weight per carton: 13 lbs.