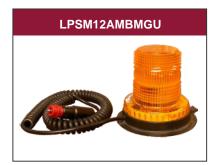

## Beacons

- All beacons feature a 360°, computer designed high clarity polycarbonate lens.
- Wind tunnel tested for security of attachment at speeds of up to 160 mph.
- Lamp choices: Xenon double flash or rotating Halogen.
- Rotating beacons run directly from the drive motor for quiet and efficient operation.
- Mounting choices: Magnetic or permanent.
- Power supply choices: Plug adapter or permanently wired.

| LPSM12AMBMGU | MiniBEACON Xenon Tube | Magnetic Base, Plug Adapter             | 5.25" x 4.75" ht. |
|--------------|-----------------------|-----------------------------------------|-------------------|
| TSMR12AMB1BF | TrafiBEACON Halogen   | Rotating, Single Bolt, Wired            | 6.50" x 7" ht.    |
| TSMR12AMBMGU | TrafiBEACON Halogen   | Rotating, Magnetic Base, Plug Adapter   | 7.25" x 7" ht.    |
| TSMXDVAMB1BF | Xenon BEACON Xenon    | Double Flash, Single Bolt, Wired        | 6.50" x 7" ht.    |
| TSMXDVAMBMGU | Xenon BEACON Xenon    | Dbl. Flash, Magnetic Base, Plug Adapter | 7.25" x 7" ht.    |