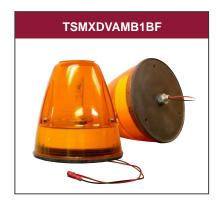

## Beacons

- All beacons feature a 360°, computer designed high clarity polycarbonate lens.
- Wind tunnel tested for security of attachment at speeds of up to 160 mph.
- Lamp choices: Xenon double flash or rotating Halogen.
- Rotating beacons run directly from the drive motor for quiet and efficient operation.
- Mounting choices: Magnetic or permanent.
- Power supply choices: Plug adapter or permanently wired.

| LPSM12AMBMGU | MiniBEACON Xenon Tube | Magnetic Base, Plug Adapter             | 5.25" x 4.75" ht. |
|--------------|-----------------------|-----------------------------------------|-------------------|
| TSMR12AMB1BF | TrafiBEACON Halogen   | Rotating, Single Bolt, Wired            | 6.50" x 7" ht.    |
| TSMR12AMBMGU | TrafiBEACON Halogen   | Rotating, Magnetic Base, Plug Adapter   | 7.25" x 7" ht.    |
| TSMXDVAMB1BF | Xenon BEACON Xenon    | Double Flash, Single Bolt, Wired        | 6.50" x 7" ht.    |
| TSMXDVAMBMGU | Xenon BEACON Xenon    | Dbl. Flash, Magnetic Base, Plug Adapter | 7.25" x 7" ht.    |