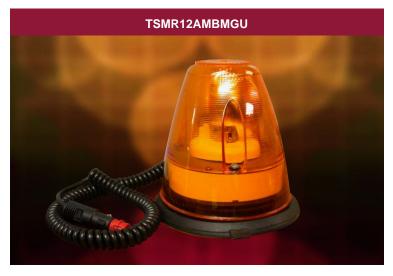

## Beacons

- All beacons feature a 360°, computer designed high clarity polycarbonate lens.
- Wind tunnel tested for security of attachment at speeds of up to 160 mph.
- Lamp choices: Xenon double flash or rotating Halogen.
- Rotating beacons run directly from the drive motor for quiet and efficient operation.
- Mounting choices: Magnetic or permanent.
- Power supply choices: Plug adapter or permanently wired.

| LPSM12AMBMGU | MiniBEACON Xenon Tube | Magnetic Base, Plug Adapter             | 5.25" x 4.75" ht. |
|--------------|-----------------------|-----------------------------------------|-------------------|
| TSMR12AMB1BF | TrafiBEACON Halogen   | Rotating, Single Bolt, Wired            | 6.50" x 7" ht.    |
| TSMR12AMBMGU | TrafiBEACON Halogen   | Rotating, Magnetic Base, Plug Adapter   | 7.25" x 7" ht.    |
| TSMXDVAMB1BF | Xenon BEACON Xenon    | Double Flash, Single Bolt, Wired        | 6.50" x 7" ht.    |
| TSMXDVAMBMGU | Xenon BEACON Xenon    | Dbl. Flash, Magnetic Base, Plug Adapter | 7.25" x 7" ht.    |