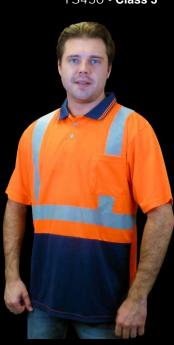

## Polo Shirts

- Meets ANSI/ISEA Class 2 requirements.
- 100% polyester breathable knit.
- Chest pocket with pen slot.
- Three button neck.
- 2" heat applied reflective silver stripes.
- Navy blue on the bottom front to hide dirt.
- Available in lime/navy and orange/navy color combinations.
  - PS100 Lime/Navy (M 5XL)
  - PS200 Orange/Navy (S 5XL)