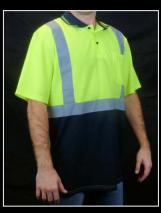

## Polo Shirts

- Meets ANSI/ISEA Class 2 requirements.
- 100% polyester breathable knit.
- Chest pocket with pen slot.
- Three button neck.
- 2" heat applied reflective silver stripes.
- Navy blue on the bottom front to hide dirt.
- Available in lime/navy and orange/navy color combinations.
  - PS100 Lime/Navy (M 5XL)
  - PS200 Orange/Navy (S 5XL)