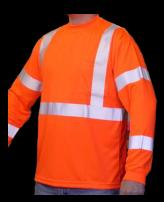

## **Shirts**

TS200 - Class 2

TS151 - Class 3

## **T-Shirts**

T-shirts are made from comfortable wicking polyester material and are available in both orange and lime colors. T-shirts with reflective stripes meet ANSI/ISEA 107-2010 Class 2 and/or Class 3 specifications. All shirts have a front left breast pocket and most styles are available with long or short sleeves.

Medium Class 2 & 3 T-shirts are longer than non-reflective models in order to provide the required amount of background material.

| Model | Color  | ANSI<br>Class | Stripes | Sleeves | Sizes   |
|-------|--------|---------------|---------|---------|---------|
| TS19  | Lime   |               | No      | Short   | S - 5XL |
| TS29  | Orange |               | No      | Short   | S - 5XL |
| TS39  | Lime   |               | No      | Long    | S - 5XL |
| TS49  | Orange |               | No      | Long    | S - 5XL |
| TS100 | Lime   | 2             | Yes     | Short   | S - 5XL |
| TS200 | Orange | 2             | Yes     | Short   | S - 5XL |
| TS151 | Lime   | 3             | Yes     | Short   | S - 5XL |
| TS251 | Orange | 3             | Yes     | Short   | S - 5XL |
| TS350 | Lime   | 3             | Yes     | Long    | S - 5XL |
| TS450 | Orange | 3             | Yes     | Long    | S - 5XL |

TS19

TS450 - Class 3

PS100