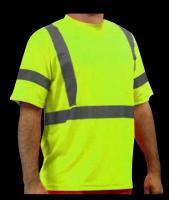

## **Shirts**

TS200 - Class 2

TS151 - Class 3

## **T-Shirts**

T-shirts are made from comfortable wicking polyester material and are available in both orange and lime colors. T-shirts with reflective stripes meet ANSI/ISEA 107-2010 Class 2 and/or Class 3 specifications. All shirts have a front left breast pocket and most styles are available with long or short sleeves.

Medium Class 2 & 3 T-shirts are longer than non-reflective models in order to provide the required amount of background material.

| Model | Color  | ANSI<br>Class | Stripes | Sleeves | Sizes   |
|-------|--------|---------------|---------|---------|---------|
| TS19  | Lime   |               | No      | Short   | S - 5XL |
| TS29  | Orange |               | No      | Short   | S - 5XL |
| TS39  | Lime   |               | No      | Long    | S - 5XL |
| TS49  | Orange |               | No      | Long    | S - 5XL |
| TS100 | Lime   | 2             | Yes     | Short   | S - 5XL |
| TS200 | Orange | 2             | Yes     | Short   | S - 5XL |
| TS151 | Lime   | 3             | Yes     | Short   | S - 5XL |
| TS251 | Orange | 3             | Yes     | Short   | S - 5XL |
| TS350 | Lime   | 3             | Yes     | Long    | S - 5XL |
| TS450 | Orange | 3             | Yes     | Long    | S - 5XL |