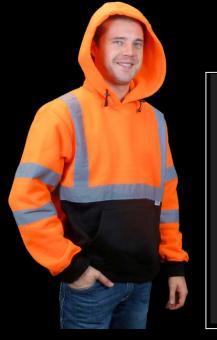

## Pull-Over Sweatshirts

- Meets ANSI/ISEA 107-2010 Class 3 requirements.
- Pull-over style with hood, made from 100% polyester fabric.
- Lined sleeves for easy pull-on and pull-off.
- Black lower front color prevents dirt and grime from showing.
- Hood is sewn flat at the crown providing comfort when worn with hard hat.
- Heavy duty stitching with rib knit cuffing.
- Front pouch pocket.
- 2" reflective silver stripes ...
- SS150 Lime/Black
- SS250 Orange/Black
- Sizes: Small 5XL