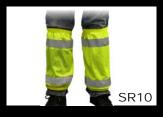

#### Shin Reflectors

- Made of ANSI compliant materials.
- Lightweight lime polyester mesh.
- 2" reflective stripes, 360° pattern.
- Easy on/off hook and loop straps.
- Adjustable one size fits all.