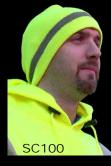

## Knit Caps

- Soft acrylic knitted fabric.
- 360° strip of reflective polyester yarn for added
- Hi-viz lime color.

visibility.

- One size fits all.