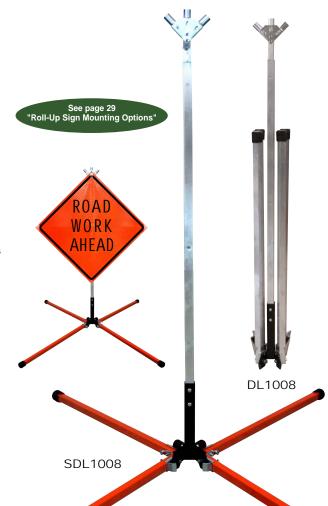

## DL1000 Series Springless Stands for Roll-Up Signs

Our DynaLite™ series offers non-spring, lightweight, compact stands designed to display 36" or 48" roll-up signs. Made of powder coated steel and aircraft quality aluminum, these stands are rugged and dependable.

- MUTCD and NCHRP-350 compliant.
- DynaLite™ compact stands offer multiple methods of roll-up sign attachment: Screwlock™, which quickly and firmly clamps to the vertical fiberglass rib, the P" and "A" Post & Tube mounts which accommodate signs equipped with 1" and 3/4" square tube adapters, or the Latch style sign holder which holds the sign by bottom plastic pocket. See page 4 for details.
- Dynalite™ full size stands feature telescopic vertical masts and triple flagholders designed to display 36" or 48" roll-up signs.
- Foot operated leg releases quickly lock legs in one of three positions to allow for storage or deployment on uneven terrain.
- SDL1000 and DL1000 series of mini stands have 22" legs that telescope to 38". DL1003 series stands offer 30" leg length that telescopes to 51". SDL1008 and DL1008 are full size stands with 42" legs.

| Model<br>Number | Sign<br>Height | Roll-Up Sign<br>Holder Type | Legs     |
|-----------------|----------------|-----------------------------|----------|
| DL1000A*        | 14"            | "A" Post & Tube             | Aluminum |
| DL1000P*        | 18"            | "P" Post & Tube             | Aluminum |
| DL1000W         | 12"            | Screwlock™                  | Aluminum |
| DL1000L         | 12"            | Latch                       | Aluminum |
| DL1008-RUB      | Variable       | Roll-Up Bracket             | Aluminum |
| DL1008-RGB      | Variable       | Rigid Brackets              |          |
| DL1008-RG/RU    | Variable       | Roll-Up & Rigid Bkts.       |          |
| DL2000L         | 12"            | Latch for Crossing Signs    | Aluminum |
| SDL1000A*       | 14"            | "A" Post & Tube             | Steel    |
| SDL1000P*       | 18"            | "P" Post & Tube             | Steel    |
| SDL1000W        | 12"            | Screwlock™                  | Steel    |
| SDL1000L        | 12"            | Latch                       | Steel    |
| SDL1008-RUB     | Variable       | Roll-Up Bracket             | Steel    |
| SDL1008-RGB     | Variable       | Rigid Bracket               | Steel    |
| SDL1008-RG/RU   | Variable       | Roll-Up & Rigid Bkts.       | Steel    |