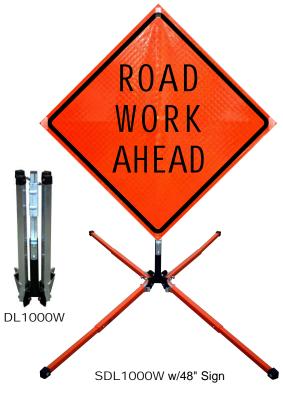

## DL1000 Series Springless Stands for Roll-Up Signs

Our DynaLite™ series offers non-spring, lightweight, compact stands designed to display 36" or 48" roll-up signs. Made of powder coated steel and aircraft quality aluminum, these stands are rugged and dependable.

- MUTCD and NCHRP-350 compliant.
- DynaLite™ compact stands offer multiple methods of roll-up sign attachment: Screwlock™, which quickly and firmly clamps to the vertical fiberglass rib, the P" and "A" Post & Tube mounts which accommodate signs equipped with 1" and 3/4" square tube adapters, or the Latch style sign holder which holds the sign by bottom plastic pocket. See page 4 for details.
- Dynalite™ full size stands feature telescopic vertical masts and triple flagholders designed to display 36" or 48" roll-up signs.
- Foot operated leg releases quickly lock legs in one of three positions to allow for storage or deployment on uneven terrain.
- SDL1000 and DL1000 series of mini stands have 22" legs that telescope to 38". DL1003 series stands offer 30" leg length that telescopes to 51". SDL1008 and DL1008 are full size stands with 42" legs.

| Model<br>Number | Sign<br>Height | Roll-Up Sign<br>Holder Type | Legs     |
|-----------------|----------------|-----------------------------|----------|
| DL1000A*        | 14"            | "A" Post & Tube             | Aluminum |
| DL1000P*        | 18"            | "P" Post & Tube             | Aluminum |
| DL1000W         | 12"            | Screwlock™                  | Aluminum |
| DL1000L         | 12"            | Latch                       | Aluminum |
| DL1008-RUB      | Variable       | Roll-Up Bracket             | Aluminum |
| DL1008-RGB      | Variable       | Rigid Brackets              |          |
| DL1008-RG/RU    | Variable       | Roll-Up & Rigid Bkts.       |          |
| DL2000L         | 12"            | Latch for Crossing Signs    | Aluminum |
| SDL1000A*       | 14"            | "A" Post & Tube             | Steel    |
| SDL1000P*       | 18"            | "P" Post & Tube             | Steel    |
| SDL1000W        | 12"            | Screwlock™                  | Steel    |
| SDL1000L        | 12"            | Latch                       | Steel    |
| SDL1008-RUB     | Variable       | Roll-Up Bracket             | Steel    |
| SDL1008-RGB     | Variable       | Rigid Bracket               | Steel    |
| SDL1008-RG/RU   | Variable       | Roll-Up & Rigid Bkts.       | Steel    |