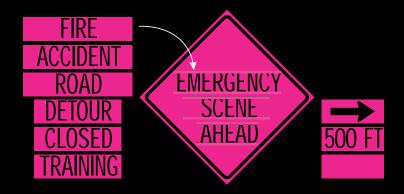

Signs become more versatile with the addition of velcro and overlays. Many other sign legend/overlay variations available on request.