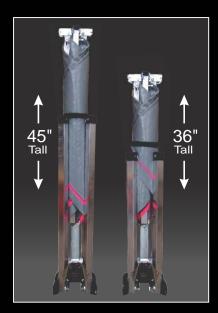

## Fold & Roll<sup>TM</sup> System For Emergency Traffic Control

The Fold & Roll™ sign and stand combination brings ultra compact system storage and lightning fast deployment to emergency traffic control. Designed so that a full 48" sign and stand combo fits easily into the trunk of a squad car or a small storage compartment on a truck, the Fold & Roll™ sets up far faster than any other system in the industry allowing responders to concentrate fully on task at hand.

## Sets up in less than 20 seconds!

Storage configuration for complete 48" and 36" sign systems