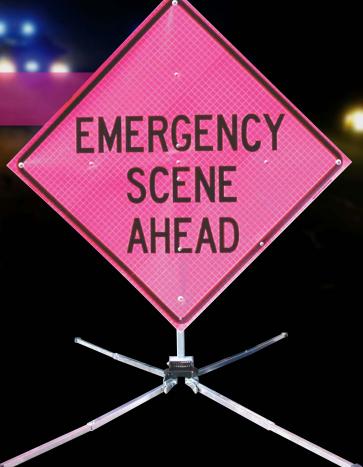

Sign faces are made of fluorescent pink reflective material recommended by the FHWA and NFPA for use at emergency scenes.