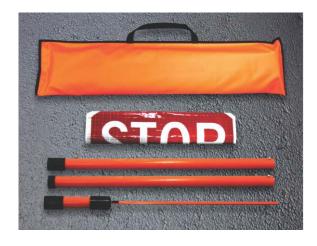

## Roll-Up Stop/Slow Kits

Roll-Up stop/slow paddles offer full size paddles in a compact, lightweight, and easy to store design. Available in 18" and 24" octagons and in a variety of reflective and non-reflective materials, these kits come complete with double sided roll-up sign face, handle, and storage bag.

- Roll-up Stop/Slow paddles meet all MUTCD specifications.
- Available in reflective (Super Bright<sup>™</sup>, Diamond Grade<sup>™</sup> Marathon<sup>™</sup>) or non- reflective vinyl.
- Your choice of 18" or 24" octagon.
- Handle options include telescopic and 3 piece snap together models providing 6' and 7' display heights (from bottom of sign to ground).
- Kits include the sign face, handle sections, and protective storage bag.