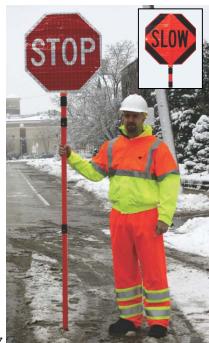

## Stop/Slow Paddles

## Roll-Up Stop/Slow Kits

Roll-Up stop/slow paddles offer full size paddles in a compact, lightweight, and easy to store design. Available in 18" and 24" octagons and in a variety of reflective and non-reflective materials, these kits come complete with double sided roll-up sign face, handle, and storage bag.

- Roll-up Stop/Slow paddles meet all MUTCD specifications.
- Available in reflective (Super Bright<sup>™</sup>, Diamond Grade<sup>™</sup> Marathon<sup>™</sup>) or non- reflective vinyl.
- Your choice of 18" or 24" octagon.
- Handle options include telescopic and 3 piece snap together models providing 6' and 7' display heights (from bottom of sign to ground).
- Kits include the sign face, handle sections, and protective storage bag.

SB243A roll-up stop/slow paddle Bomber jackets - page 20, pants - page 17