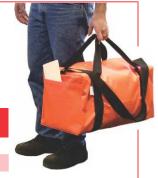

### **Equipment Bags**

Vinyl bags come with handle straps, shoulder strap, zipper closure, and outside pocket with hook and loop closure.

| Model<br>Number | Description            |
|-----------------|------------------------|
| BE24            | 24" Long Equipment Bag |
| BE36            | 36" Long Equipment Bag |