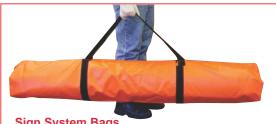

#### Sign System Bags

Designed to hold signs and stands, these bags are made of heavy duty vinyl and come with a webbing shoulder strap and zipper closure.

| Model<br>Number | Description                              |
|-----------------|------------------------------------------|
| B36             | Holds 2 - 36" signs and 2 compact stands |
| B48             | Holds 2 - 48" signs and 2 compact stands |
| B48SS           | Holds 1 - 48" sign and 1 Dynalite™ stand |
| BFR36           | Holds 1 - 36" Fold & Roll™ system        |
| BFR48           | Holds 1 - 48" Fold & Roll™ system        |