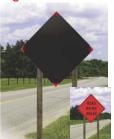

# **Sign Covers**

The 2009 MUTCD, Section 2C.02 Application of Warning Signs. Standard: "...In situations where the condition or activity is seasonal or temporary, the warning sign should be removed or covered when the condition or activity does not exist ... "

- Convenient method of covering work zone construction signs when not in use.
- Sign covers are made of durable reinforced black vinyl.
- Quickly attach to sign via stretchable elastic corner straps.
- Standard sizes: 36"x 36", 48"x 48", 24"x 48" and 36"x 48".
- Additional sizes available. Call for quote.