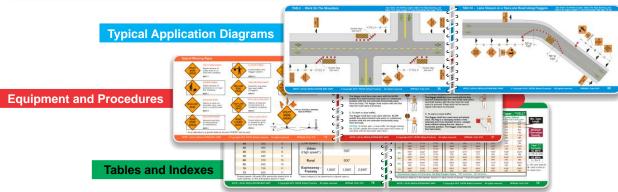

## **Economical Job Aid for Technicians**

- Based on the current Federal MUTCD.
- 80 thick, laminated, "field durable" pages.
- Quick reference charts and tables.
- Quick reference typical work zone drawings.
- Easy to use and easy application to roadways.
- Compact 7" x 3-5/8" size.