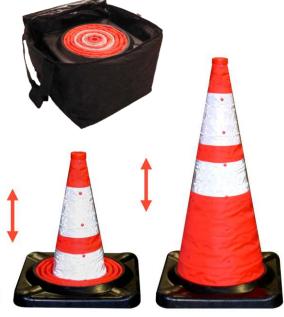

## CC5B Collapsible Cone Kits

- Rugged black rubber base, 8 lb. weight.
- 28" cones feature water-resistant solid nylon material in hi-viz orange for added visibility.
- 6" upper and 4" lower cone collars made of Reflexite prismatic sealed surface retro reflective material.
- Storage bag with zipper top and convenient carry straps holds 5 collapsible cones.
- Sold only in 5 packs w/bag (42#).