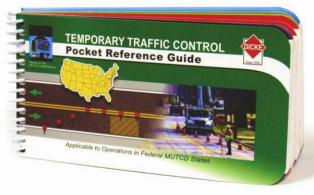

## PRG4A Pocket Reference Guide

Help protect workers from construction work zone hazards. With continual traffic congestion, frustrated drivers, and deteriorating infrastructure, roadway work zone accidents have soared to an all-time high. There are solutions - insure that the right information is communicated and made available to each roadway worker exposed to danger. Positively guide motorist through work zones with proper equipment and placement. Bring work zones into compliance with Federal and State DOT requirements and OSHA standards.

## **Economical Job Aid for Technicians**

- Based on the current Federal MUTCD.
- 80 thick, laminated, "field durable" pages.
- Quick reference charts and tables.
- Quick reference typical work zone drawings.
- Easy to use and easy application to roadways.
- Compact 7" x 3-5/8" size.