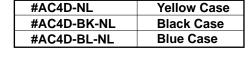

• Modes: Flash/Steady-Burn/Off. Automatically turns on at dusk, off at dawn.

• Each light supplied with mounting hardware: 10 bolts, 3 switch pins, and 1 wrench. Cup washers available at extra cost.

• Will operate on 2 or 4 D-cell batteries.