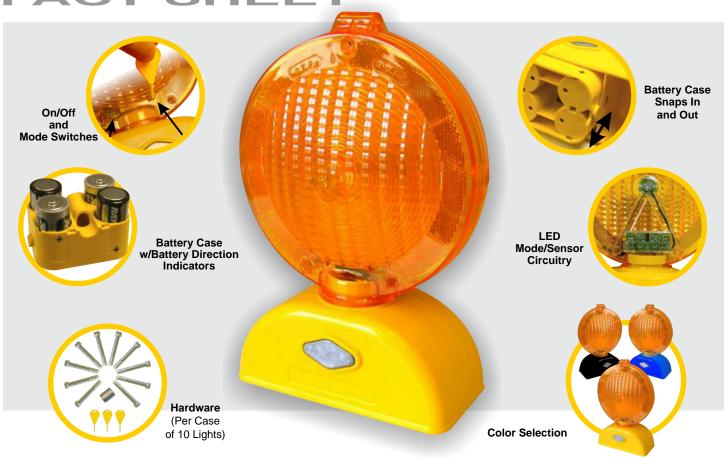

## **Features:**

- Optically correct polycarbonate lens and high impact case.
- Exceeds ITE standards and MUTCD visibility specifications.
- Tested by a Coast Guard approved laboratory.
- Battery contacts made of corrosion resistant stainless steel.
- Lightweight, may be self-certified for compliance with NCHRP-350 crash test standards.

• Modes: Flash/Steady-Burn/Off. Automatically turns on at dusk, off at dawn.

• Each light supplied with mounting hardware: 10 bolts, 3 switch pins, and 1 wrench. Cup washers available at extra cost.

• Will operate on 2 or 4 D-cell batteries.

• Standard package: 10 lights per carton.

• Weight per carton: 17 lbs.