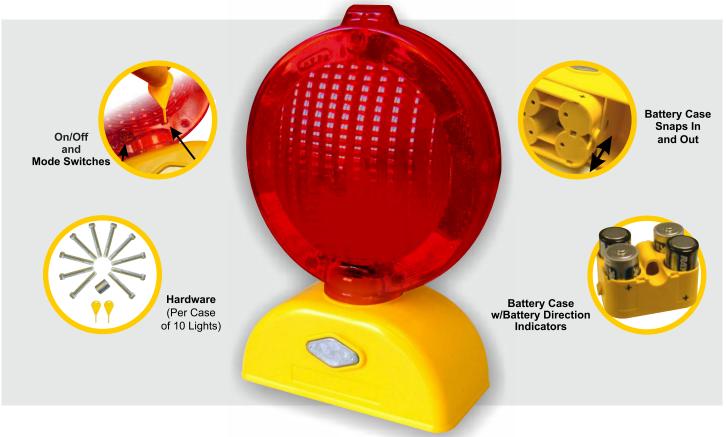

### Features:

- Optically correct polycarbonate lens and high impact case.
- Combines red lens and red LED.
- Exceeds ITE standards and MUTCD visibility specifications.
- Tested by a Coast Guard approved laboratory.
- Battery contacts made of corrosion resistant stainless steel.
- Lightweight, may be self-certified for compliance with NCHRP-350 crash test standards.
- Modes: Flash/Steady-Burn/Off. Automatically turns on at dusk, off at dawn.
- Each light supplied with mounting hardware: 10 bolts, 3 switch pins, and 1 wrench. Cup washers available at extra cost.

- Will operate on 2 or 4 D-cell batteries.
- Standard package: 10 lights per carton.
- Weight per carton: 17 lbs.