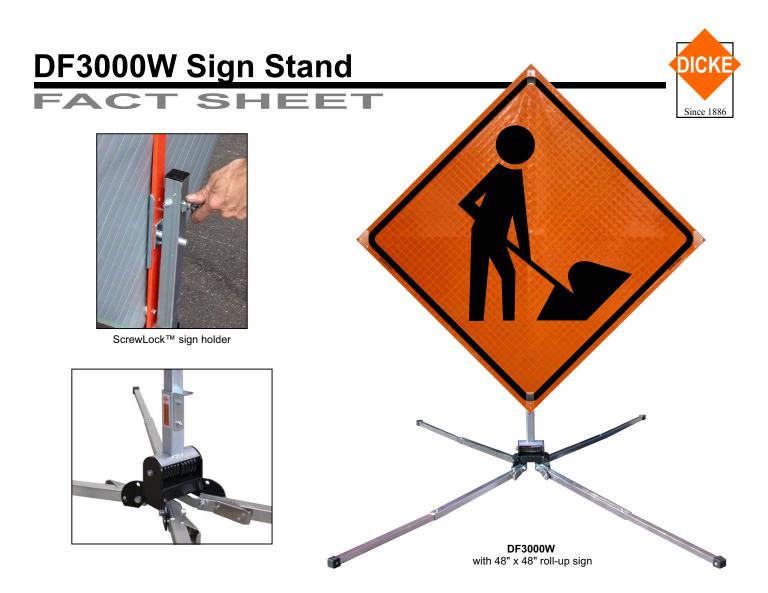

## FEATURES: .

- Meets MUTCD specifications, NCHRP-350 compliant.
- Aluminum and steel and aluminum construction.
- Heavy duty double torsion spring design flexes in windy conditions.
- Displays both 36" and 48" roll-up signs.
- Supplied with popular Screwlock<sup>™</sup> sign panel holder.
- Telescoping legs are equipped with kick release allowing quick set-up and tear-down, and two position height adjustment which compensates for uneven terrain.
- Open footprint: 45" x 71"
- Closed storage dimensions: 7.5" x 7.5" x 24"
- Weight: 21 lbs.