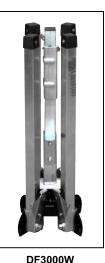

Storage Position

www.dicketool.com

## FEATURES: .

- Meets MUTCD specifications, NCHRP-350 compliant.
- Aluminum and steel and aluminum construction.
- Heavy duty double torsion spring design flexes in windy conditions.
- Displays both 36" and 48" roll-up signs.
- Supplied with popular Screwlock<sup>™</sup> sign panel holder.
- Telescoping legs are equipped with kick release allowing quick set-up and tear-down, and two position height adjustment which compensates for uneven terrain.
- Open footprint: 45" x 71"
- Closed storage dimensions: 7.5" x 7.5" x 24"
- Weight: 21 lbs.