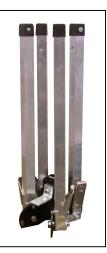

## FEATURES:

- Aluminum and steel construction.
- Displays both 36" and 48" roll-up signs with 1-3/4" wide vertical ribs.
- · Supplied with spring loaded step-lever sign holder.
- Telescoping legs are equipped with kick release which allows for quick set-up and tear-down; two position height adjustment allows for uneven terrain.
- Open footprint: 44" x 69"
- Closed storage dimensions: 8" x 71/4" x 24"
- Weight: 12 lbs.