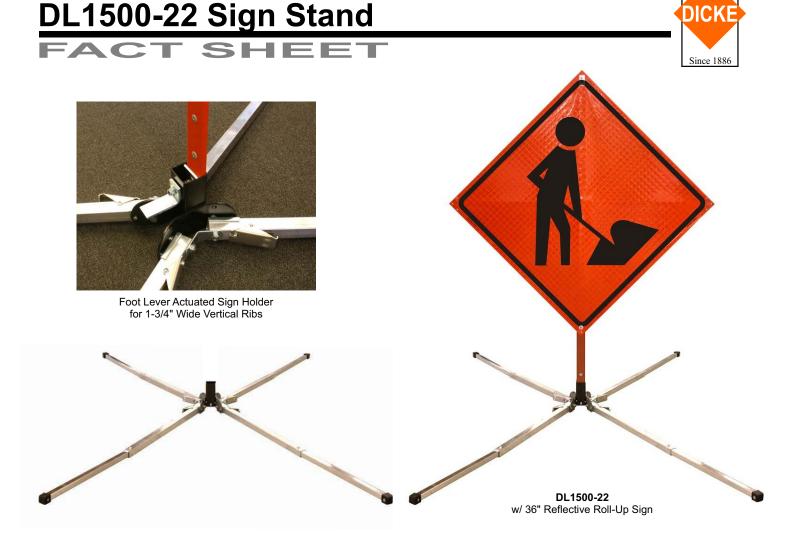

## FEATURES:

- Aluminum and steel construction.
- Displays both 36" and 48" roll-up signs with 1-3/4" wide vertical ribs.
- · Supplied with spring loaded step-lever sign holder.
- Telescoping legs are equipped with kick release which allows for quick set-up and tear-down; two position height adjustment allows for uneven terrain.
- Open footprint: 44" x 69"
- Closed storage dimensions: 8" x 71/4" x 24"
- Weight: 12 lbs.