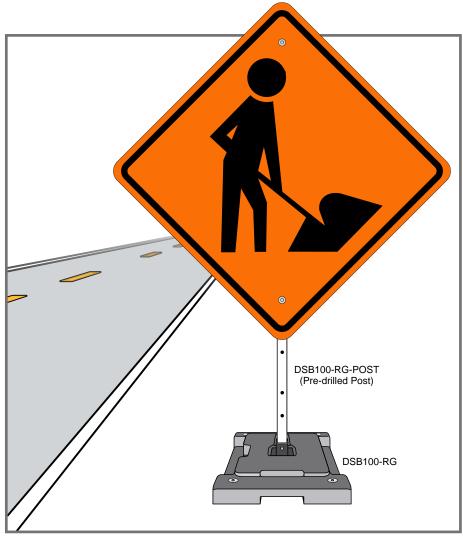

## DSB100-RG - Rubber Base for Rigid Signs

#### **DSB100-RG Features:**

- Steel and rubber construction: 43 lb. recycled rubber base with steel frame and hardware.
- Versatile design will hold a variety of rigid sign shapes (diamond, octagon, square and rectangular) that are mounted to a standard pre-drilled 1-3/4" sq. plastic or steel vertical mast tube (sold separately).
- DSB100-RG-POST post will also accommodate standard barricade boards for custom work zone protection areas.
- Post connects to base with a locking pin making set-up and take down quick and easy.
- Bases interlock when stacked for easy storage and trouble-free transport.
- Integrated carry handles.