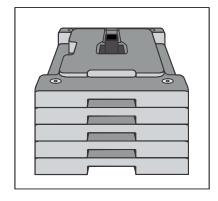

## DSB100-RG - Rubber Base for Rigid Signs

#### **DSB100-RG Features:**

- Steel and rubber construction: 43 lb. recycled rubber base with steel frame and hardware.
- Versatile design will hold a variety of rigid sign shapes (diamond, octagon, square and rectangular) that are mounted to a standard pre-drilled 1-3/4" sq. plastic or steel vertical mast tube (sold separately).
- DSB100-RG-POST post will also accommodate standard barricade boards for custom work zone protection areas.
- Post connects to base with a locking pin making set-up and take down quick and easy.
- Bases interlock when stacked for easy storage and trouble-free transport.
- Integrated carry handles.