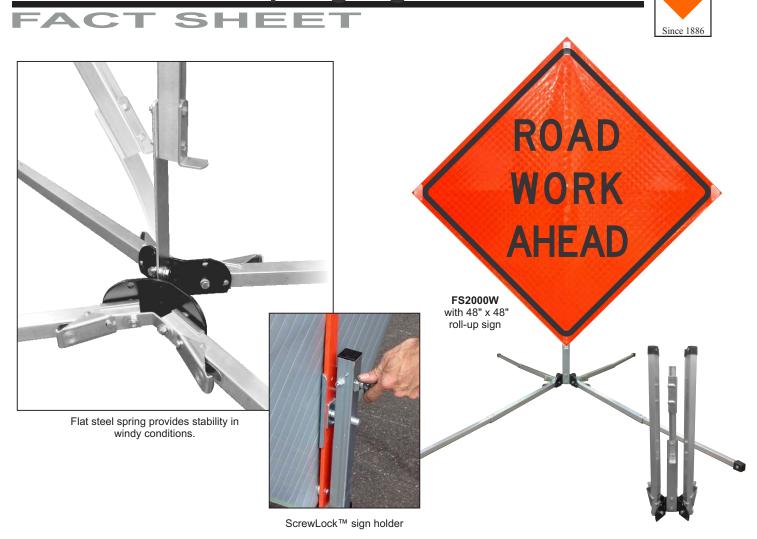

## FEATURES: .

The **FS2000W** compact stand for roll-up signs features an all new flat steel spring designed to provide an extra measure of stability in windy conditions. Constructed of aluminum and steel for durability and a long service life. **FS2000W** stands display roll-up signs 36" and 48" 1 foot off the ground. Legs feature foot actuated kick releases with three locking positions for storage and stability on uneven terrain.

- MUTCD and NCHRP-350 compliant.
- Single heavy duty flat steel spring provides stability in gusty winds.
- Displays 36" and 48" roll-up signs.
- Telescoping aluminum legs are made of .100" wall aircraft quality tubing.
- $\bullet$  Equipped with our Screwlock  $^{\text{\tiny TM}}$  universal roll-up sign holder.
- 30" legs telescope to 51".