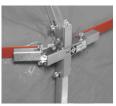

## **Quick and Easy Set-Up**

Using the patented Dicke kick release, quickly lock legs into place. Unwrap velcro strap releasing sign panel. Pull vertical support arm upward locking into place. Finish off set-up by locking horizontal ribs in place by pulling and snapping into hub. Reverse process for storage.