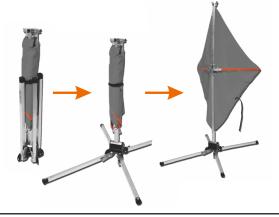

## **Quick and Easy Set-Up**

Using the patented Dicke kick release, quickly lock legs into place. Unwrap velcro strap releasing sign panel. Pull vertical support arm upward locking into place. Finish off set-up by locking horizontal ribs in place by pulling and snapping into hub. Reverse process for storage.