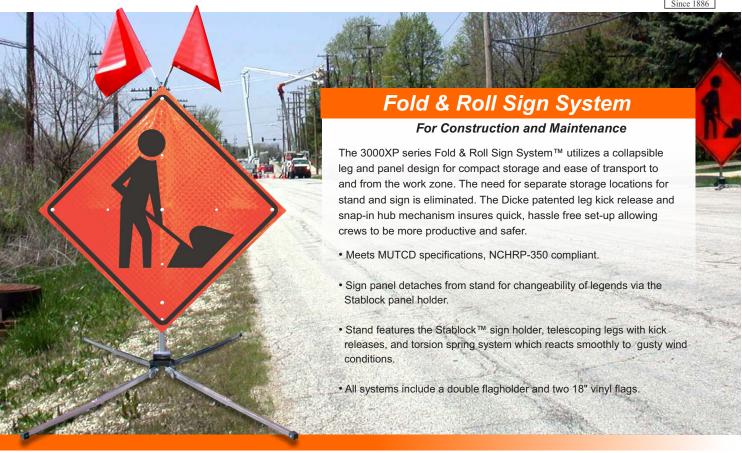

## Fold & Roll

## FACT SHEET





| Complete Fold & Roll™ Systems - 36" |                               |               |              |  |
|-------------------------------------|-------------------------------|---------------|--------------|--|
| Model<br>Number                     | Sign Material                 | Stand<br>Only | Sign<br>Only |  |
| DF3000X36                           | Super Bright™ Reflective      | DF3000S       | 3000XP-36    |  |
| DF3000X36MAR                        | Marathon™ Reflective          | DF3000S       | 3000XP-36MAR |  |
| DF3000X36NR                         | Solid Vinyl - Non- Reflective | DF3000S       | 3000XP-36NR  |  |

| Complete Fold & Roll™ Systems - 48" |                               |               |              |  |
|-------------------------------------|----------------