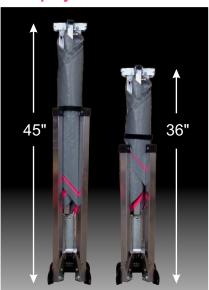

Complete 48" and 36" Sign Systems Storage Configuration

Signs become more versatile with the addition of velcro and overlays. For overlays to be used with 36" signs, use part number FPO36PNK, for 48" signs use part number FPO48PNK. Specify message and position. Many other sign legend/overlay variations are available on request.