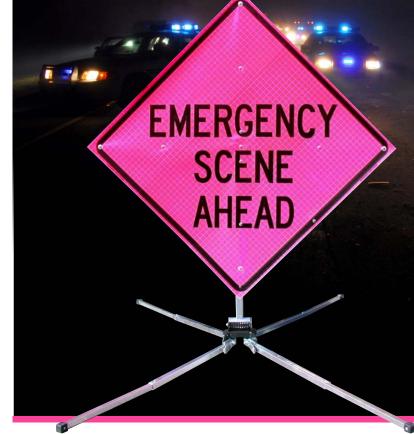

## Fold & Roll<sup>™</sup> Sign System

The Fold & Roll<sup>™</sup> sign and stand combination brings ultra compact system storage and lightning fast deployment to emergency traffic control. Designed so that a full 48" sign and stand combo fits easily into the trunk of a squad car or a small storage compartment on a truck, the Fold & Roll™ sets up far faster than any other sign system in the industry allowing responders to concentrate fully on the task at hand.

Sign faces are made of fluorescent pink reflective material recommended by the FHWA and the National Fire Protection Association (NFPA 1500) for use at emergency scenes.

From stored.. to deployed in 20 seconds!