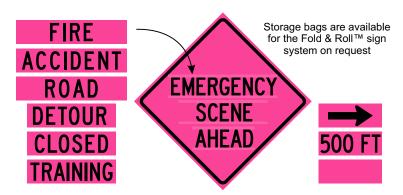

Complete 48" and 36" Sign Systems Storage Configuration

Signs become more versatile with the addition of velcro and overlays. For overlays to be used with 36" signs, use part number FPO36PNK, for 48" signs use part number FPO48PNK. Specify message and position. Many other sign legend/overlay variations are available on request.