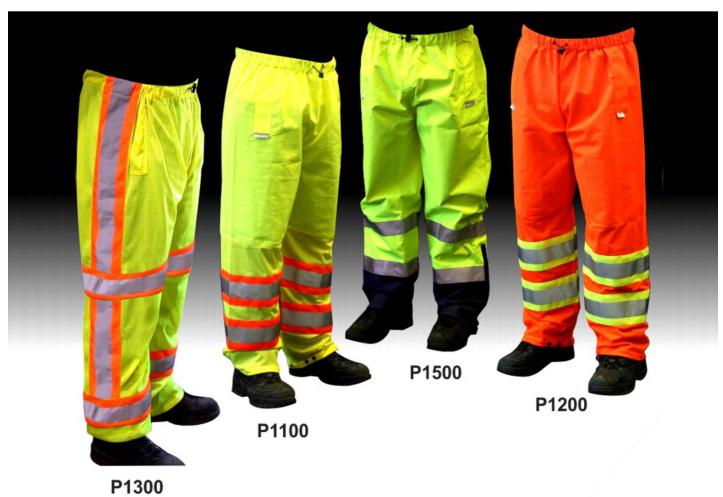

## Features:

- ANSI 107-2010 compliant Class E pants.
- ANSI Class 3 compliant when worn with Dicke
  Class 2 vests, t-shirts, or jackets.
- Drawstring waist with elastic.
- Pass through side pockets.
- Adjustable pant leg opening with heavy duty snaps for tight fit.

- Popular 4" triple trim reflective stripes (except **P1500**).
- P1100 and P1200 feature washable polyester and combine a solid top half with a mesh bottom for added strength and comfort.
- P1300 is mesh with horizontal and vertical stripes.
- P1500 is water resistant polyurethane fabric.