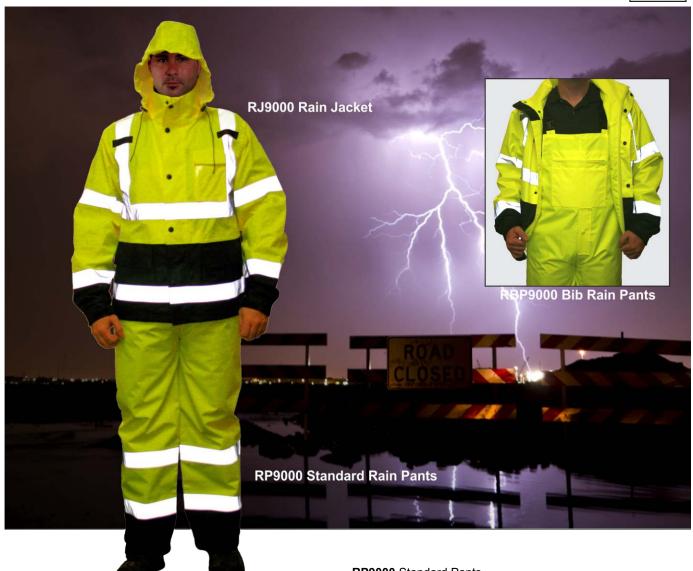

#### RJ9000 Jacket

- ANSI/ISEA 107-2010 Class 3 compliant.
- Polyurethane Coated 300 Denier Oxford Polyester Fabric.
- Polyester and Taffeta Lining.
- 2" silver reflective tape.
- Storm fly front with #8 two-way zipper and 5 snaps.
- · Breathable fabric.
- Stitched and tape sealed seams for 100% waterproof protection.
- Attached hood stores in collar for added convenience.
- Full-vented mesh cape back with D-ring access.
- Two patch pockets with flap closures in front.
- Two additional side pockets located under the patch pockets.
- · Inside left breast pocket.
- · Elastic cuffs with hook & loop take-up straps on sleeves.
- 2 Mic tabs.
- · Radio Pocket on left breast with flap closure.

### RP9000 Standard Pants

- ANSI/ISEA 107-2010 Class E compliant.
- · Polyurethane Coated 300 Denier Oxford Polyester Fabric.
- 2" silver reflective tape.
- Breathable fabric.
- Stitched and tape sealed seams for 100% waterproof protection.
- Elastic waist with adjustable draw cord.
- Black bottom legs.
- 2 pass through pockets with snap.
- · Hook & loop take-up straps on ankle cuffs for adjustable fit.
- Fly front with a center snap.

### RBP9000 Bib Pants

(Same as our #RP9000 Standard Pants but adds bib features below)

- Black elastic suspender straps with divider and quick release buckles.
- Large chest zippered pocket with 4 pen pockets.