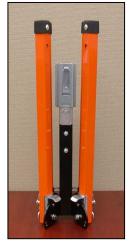

## SDL1000L Sign Stand

## FACT SHEET







Latch style pocket sign holder

## **F**EATURES:

- Meets MUTCD specifications, NCHRP-350 compliant.
- Bright orange powder coated steel legs for enhanced visibility.
- Lightweight no-spring design perfect for low wind applications.
- Displays both 36" and 48" roll-up signs.
- Supplied with latch style pocket sign holder, bottom pocket on sign snaps in and locks securely.
- Telescoping legs are equipped with step release which allows for quick set-up and tear-down, and two position height adjustment which allows for uneven terrain.
- Open footprint: 44" x 69"
- Closed storage dimensions: 7" x 7" x 23"
- · Weight: 19 lbs.



SDL1000L Storage Position



## **DICKE SAFETY PRODUCTS**