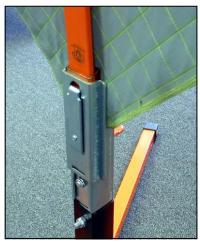

## SDL1000L Sign Stand

## FACT SHEET







Latch style pocket sign holder

## **F**EATURES:

- Meets MUTCD specifications, NCHRP-350 compliant.
- Bright orange powder coated steel legs for enhanced visibility.
- Lightweight no-spring design perfect for low wind applications.
- Displays both 36" and 48" roll-up signs.
- Supplied with latch style pocket sign holder, bottom pocket on sign snaps in and locks securely.
- Telescoping legs are equipped with step release which allows for quick set-up and tear-down, and two position height adjustment which allows for uneven terrain.
- Open footprint: 44" x 69"
- Closed storage dimensions: 7" x 7" x 23"
- · Weight: 19 lbs.



SDL1000L Storage Position



## **DICKE SAFETY PRODUCTS**