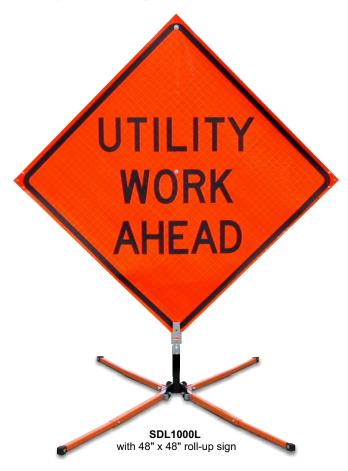

## SDL1000L Sign Stand

## **F**EATURES:

- Meets MUTCD specifications, NCHRP-350 compliant.
- Bright orange powder coated steel legs for enhanced visibility.
- Lightweight no-spring design perfect for low wind applications.
- Displays both 36" and 48" roll-up signs.
- Supplied with latch style pocket sign holder, bottom pocket on sign snaps in and locks securely.
- Telescoping legs are equipped with step release which allows for quick set-up and tear-down, and two position height adjustment which allows for uneven terrain.
- Open footprint: 44" x 69"
- Closed storage dimensions: 7" x 7" x 23"
- · Weight: 19 lbs.