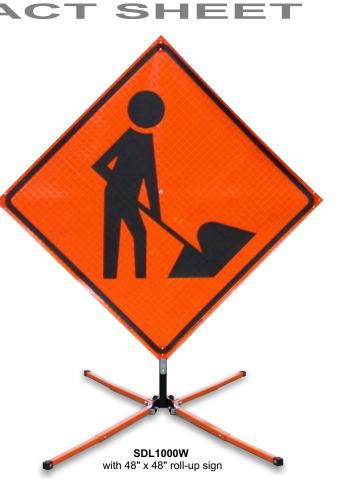

## SDL1000W Sign Stand

ScrewLock™ sign holder

## FEATURES:

- Meets MUTCD specifications, NCHRP-350 compliant.
- Bright orange powder coated steel legs for enhanced visibility.
- Lightweight no-spring design perfect for low wind applications.
- Displays both 36" and 48" roll-up signs.
- Supplied with popular Screwlock<sup>™</sup> panel holder.
- Telescoping legs are equipped with step release which allows for quick set-up and tear-down, and two position height adjustment which allows for uneven terrain.
- Open footprint: 41" x 71"
- Closed storage dimensions: 6<sup>1</sup>/<sub>2</sub>" x 7<sup>1</sup>/<sub>4</sub>" x 24"
- Weight: 20 lbs.