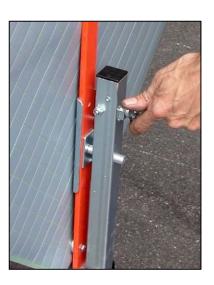

## SDL1000W Sign Stand

ScrewLock™ sign holder

## FEATURES:

- Meets MUTCD specifications, NCHRP-350 compliant.
- Bright orange powder coated steel legs for enhanced visibility.
- Lightweight no-spring design perfect for low wind applications.
- Displays both 36" and 48" roll-up signs.
- Supplied with popular Screwlock<sup>™</sup> panel holder.
- Telescoping legs are equipped with step release which allows for quick set-up and tear-down, and two position height adjustment which allows for uneven terrain.
- Open footprint: 41" x 71"
- Closed storage dimensions: 6<sup>1</sup>/<sub>2</sub>" x 7<sup>1</sup>/<sub>4</sub>" x 24"
- Weight: 20 lbs.