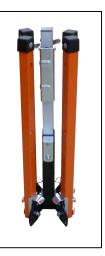

## SDL1000W Sign Stand





ScrewLock™ sign holder

## FEATURES:

- Meets MUTCD specifications, NCHRP-350 compliant.
- Bright orange powder coated steel legs for enhanced visibility.
- Lightweight no-spring design perfect for low wind applications.
- Displays both 36" and 48" roll-up signs.
- Supplied with popular Screwlock<sup>™</sup> panel holder.
- Telescoping legs are equipped with step release which allows for quick set-up and tear-down, and two position height adjustment which allows for uneven terrain.
- Open footprint: 41" x 71"
- Closed storage dimensions: 6<sup>1</sup>/<sub>2</sub>" x 7<sup>1</sup>/<sub>4</sub>" x 24"
- Weight: 20 lbs.





## **DICKE SAFETY PRODUCTS**

**Illinois** - 1201 Warren Avenue • Downers Grove, IL 60515 • Ph: 630.969.0050 • Fax: 630.969.3973 **Oregon** - 1845 Anunsen Street, N.E. • Salem, OR 97301 • Ph: 800.333.5641 • Fax: 503.364.0340



www.dicketool.com

SDL1000 Storage Position