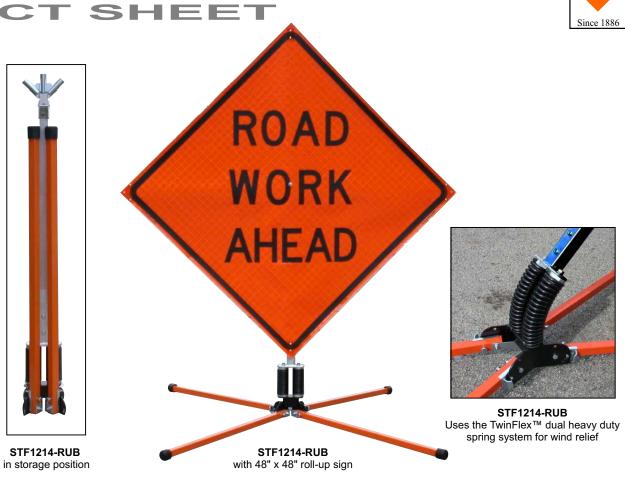

## STF1214-RUB Sign Stand

## **F**EATURES:

- Meets MUTCD specifications, NCHRP-350 compliant.
- Displays 36" and 48" roll-up signs.
- Aluminum and steel construction.
- Quick set-up and tear down with step release system for leg deployment.
- Steel legs have two position height adjustment and anti-skid foot pads.
- Features two heavy duty vertical coil springs for stability in strong winds.
- RUB3315 roll-up sign bracket holds signs securely.
- Triple flagholder holds three standard flags.
- Height from ground to bottom of roll-up sign: Min. 14"
- Open footprint: 53" x 73"
- · Weight: 36 lbs.