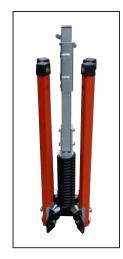

## **FEATURES:**

- Meets MUTCD specifications, NCHRP-350 compliant.
- All steel construction.
- · Heavy duty single spring design flexes in windy conditions.
- Displays both 36" and 48" roll-up signs.
- Supplied with popular Screwlock<sup>™</sup> panel holder.
- Telescoping legs are equipped with step release which allows for quick set-up and tear-down, and two position height adjustment which allows for uneven terrain.
- Open footprint: 41" x 71"
- Closed storage dimensions: 7" x 7" x 27½"
- · Weight: 25 lbs.