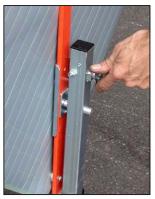

## **FEATURES:**

- Meets MUTCD specifications, NCHRP-350 compliant.
- All steel construction.
- · Heavy duty single spring design flexes in windy conditions.
- Displays both 36" and 48" roll-up signs.
- Supplied with popular Screwlock<sup>™</sup> panel holder.
- Telescoping legs are equipped with step release which allows for quick set-up and tear-down, and two position height adjustment which allows for uneven terrain.
- Open footprint: 41" x 71"
- Closed storage dimensions: 7" x 7" x 27½"
- · Weight: 25 lbs.