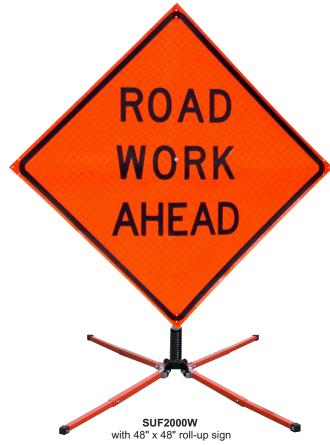

## SUF2000W Sign Stand

## **FEATURES:**

- Meets MUTCD specifications, NCHRP-350 compliant.
- All steel construction.
- · Heavy duty single spring design flexes in windy conditions.
- Displays both 36" and 48" roll-up signs.
- Supplied with popular Screwlock<sup>™</sup> panel holder.
- Telescoping legs are equipped with step release which allows for quick set-up and tear-down, and two position height adjustment which allows for uneven terrain.
- Open footprint: 41" x 71"
- Closed storage dimensions: 7" x 7" x 27½"
- · Weight: 25 lbs.