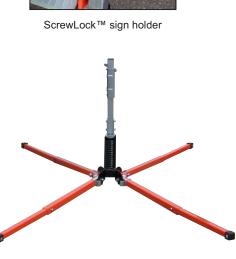

## SUF2000W Sign Stand

## FACT SHEET









## **FEATURES:**

- Meets MUTCD specifications, NCHRP-350 compliant.
- All steel construction.
- · Heavy duty single spring design flexes in windy conditions.
- Displays both 36" and 48" roll-up signs.
- Supplied with popular Screwlock<sup>™</sup> panel holder.
- Telescoping legs are equipped with step release which allows for quick set-up and tear-down, and two position height adjustment which allows for uneven terrain.
- Open footprint: 41" x 71"
- Closed storage dimensions: 7" x 7" x 27½"
- · Weight: 25 lbs.



**SUF2000W** Storage Position



## **DICKE SAFETY PRODUCTS**