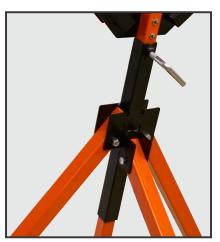

## FEATURES:

- Meets MUTCD specifications, NCHRP-350 compliant.
- Bright orange powder coated steel legs for enhanced visibility.
- Three pivoting legs and sliding mast with triple flagholder.
- Displays both 36" and 48" rigid and roll-up signs minimum of 12-3/4" off ground (for roll-up signs add part #RUB100).
- Legs and mast are made of 1-3/16" square, 16 ga. steel tubing meeting the ASTM A500 standard.
- Compact storage.
- Open footprint: 48" x 57"
- Weight: 16 lbs.

T155 Back