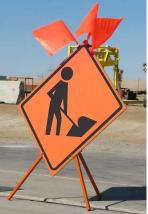

## T155 Tripod Sign Stand

T155 With 48" Plywood Sign

**RUB100** (optional) Roll-up Sign Bracket

## FEATURES:

- Meets MUTCD specifications, NCHRP-350 compliant.
- Bright orange powder coated steel legs for enhanced visibility.
- Three pivoting legs and sliding mast with triple flagholder.
- Displays both 36" and 48" rigid and roll-up signs minimum of 12-3/4" off ground (for roll-up signs add part #RUB100).
- Legs and mast are made of 1-3/16" square, 16 ga. steel tubing meeting the ASTM A500 standard.
- Compact storage.
- Open footprint: 48" x 57"
- Weight: 16 lbs.