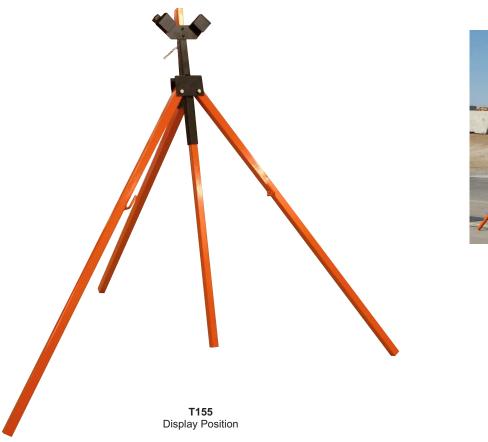

## T155 Tripod Sign Stand

T155 With 48" Plywood Sign

**RUB100** (optional) Roll-up Sign Bracket

## FEATURES:

- Meets MUTCD specifications, NCHRP-350 compliant.
- Bright orange powder coated steel legs for enhanced visibility.
- Three pivoting legs and sliding mast with triple flagholder.
- Displays both 36" and 48" rigid and roll-up signs minimum of 12-3/4" off ground (for roll-up signs add part #RUB100).
- Legs and mast are made of 1-3/16" square, 16 ga. steel tubing meeting the ASTM A500 standard.
- Compact storage.
- Open footprint: 48" x 57"
- Weight: 16 lbs.