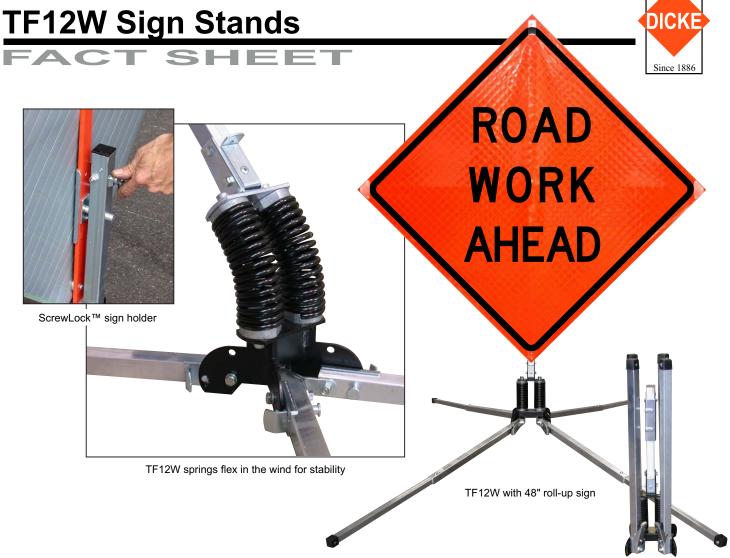

## **FEATURES:**

- Stands meet MUTCD specifications and are NCHRP-350 compliant.
- TwinFlex™

- Display both 36" and 48" roll-up signs.
- · Compact storage, quick and easy set-up.
- Heavy duty TwinFlex™ dual spring design flexes in windy conditions for stability.
- Supplied with popular Screwlock™ sign holder.
- Telescoping aluminum legs feature foot actuated kick releases which allow for quick set-up and tear-down, two position height adjustment for deployment on uneven terrain, and non-skid foot pads.

| Model | Туре           | Open Footprint | Storage Size  | Weight  |
|-------|----------------|----------------|---------------|---------|
| TF12W | Compact/Spring | 62" x 87"      | 7" x 7" x 30" | 26 lbs. |