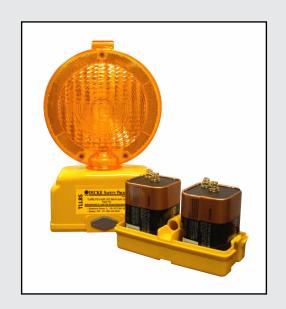

## **TLL8S**6 Volt LED Barricade Light

## Features:

- LED light source powered by heavy duty 6 volt battery.
- Exceeds ITE standards and MUTCD visibility specifications.
- Tested by a Coast Guard approved laboratory.
- Battery contacts made of corrosion resistant stainless steel.
- Three modes of operation: Flash(type A), Steady-Burn (type C), or Off.
- Equipped with a photo cell to automatically turn on at dusk and off at dawn.
- Each light supplied with mounting bolts, switch pins, and a wrench.
- Will operate on one or two 6 volt batteries (not included).
- Standard package: 10 lights per carton.
- · Weight per carton: 17 lbs.