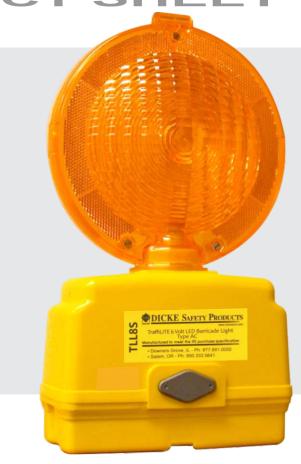

## **TLL8S**6 Volt LED Barricade Light

## Features:

- LED light source powered by heavy duty 6 volt battery.
- Exceeds ITE standards and MUTCD visibility specifications.
- Tested by a Coast Guard approved laboratory.
- Battery contacts made of corrosion resistant stainless steel.
- Three modes of operation: Flash(type A), Steady-Burn (type C), or Off.
- Equipped with a photo cell to automatically turn on at dusk and off at dawn.
- Each light supplied with mounting bolts, switch pins, and a wrench.
- Will operate on one or two 6 volt batteries (not included).
- Standard package: 10 lights per carton.
- · Weight per carton: 17 lbs.