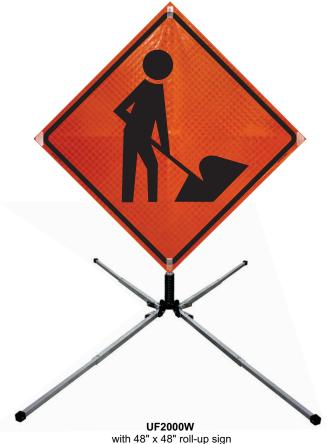

## **UF2000W Sign Stand**

## FEATURES: .

- Meets MUTCD specifications, NCHRP-350 compliant.
- Steel and aluminum construction.
- Heavy duty single spring design flexes in windy conditions.
- Displays both 36" and 48" roll-up signs.
- Supplied with popular Screwlock<sup>™</sup> panel holder.
- Telescoping legs are equipped with kick releases which allow for quick set-up and tear-down, and two position height adjustment which allows for uneven terrain.
- Open footprint: 56" x 92"
- Closed storage dimensions: 7" x 7" x 30"
- · Weight: 22 lbs.