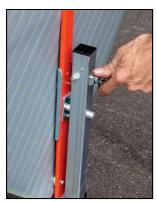

## FACT SHEET

ScrewLock™ sign holder

UF2000W Spring System

## FEATURES: .

- Meets MUTCD specifications, NCHRP-350 compliant.
- Steel and aluminum construction.
- Heavy duty single spring design flexes in windy conditions.
- Displays both 36" and 48" roll-up signs.
- Supplied with popular Screwlock<sup>™</sup> panel holder.
- Telescoping legs are equipped with kick releases which allow for quick set-up and tear-down, and two position height adjustment which allows for uneven terrain.
- Open footprint: 56" x 92"
- Closed storage dimensions: 7" x 7" x 30"
- · Weight: 22 lbs.