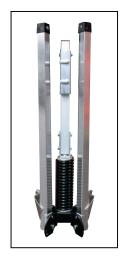

## **UF2000W Sign Stand**

## FACT SHEET





ScrewLock™ sign holder



UF2000W Spring System



## FEATURES: .

- Meets MUTCD specifications, NCHRP-350 compliant.
- Steel and aluminum construction.
- Heavy duty single spring design flexes in windy conditions.
- Displays both 36" and 48" roll-up signs.
- Supplied with popular Screwlock<sup>™</sup> panel holder.
- Telescoping legs are equipped with kick releases which allow for quick set-up and tear-down, and two position height adjustment which allows for uneven terrain.
- Open footprint: 56" x 92"
- Closed storage dimensions: 7" x 7" x 30"
- · Weight: 22 lbs.



**UF2000W** Storage Configuration



## **DICKE SAFETY PRODUCTS**