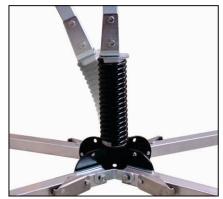

## FACT SHEET

ScrewLock™ sign holder

UF2000W Spring System

## FEATURES: .

- Meets MUTCD specifications, NCHRP-350 compliant.
- Steel and aluminum construction.
- Heavy duty single spring design flexes in windy conditions.
- Displays both 36" and 48" roll-up signs.
- Supplied with popular Screwlock<sup>™</sup> panel holder.
- Telescoping legs are equipped with kick releases which allow for quick set-up and tear-down, and two position height adjustment which allows for uneven terrain.
- Open footprint: 56" x 92"
- Closed storage dimensions: 7" x 7" x 30"
- · Weight: 22 lbs.